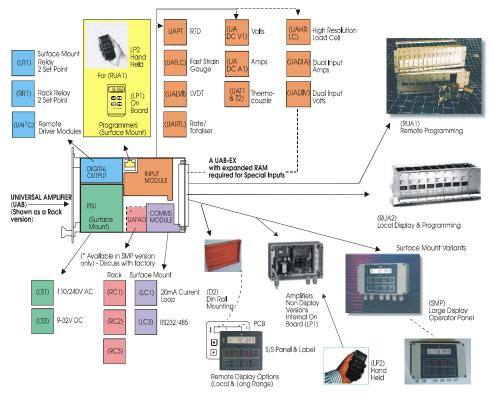

Wall, DIN Rail and Rack mounted amplifiers are available. Common process input modules are suitable for all types of mounting, as are Digital (relay), Analogue (Voltage and Current), and Communications output modules also Display and Programming types.

Certain input modules require larger than standard RAM, CPU boards and where such inputs are required the ordering system automatically creates Expanded RAM boards to enable this to be achieved.

The diagram shows the combinations and options, based for ease of explanation, upon a Rack version with the available choice of modules which can be selected.