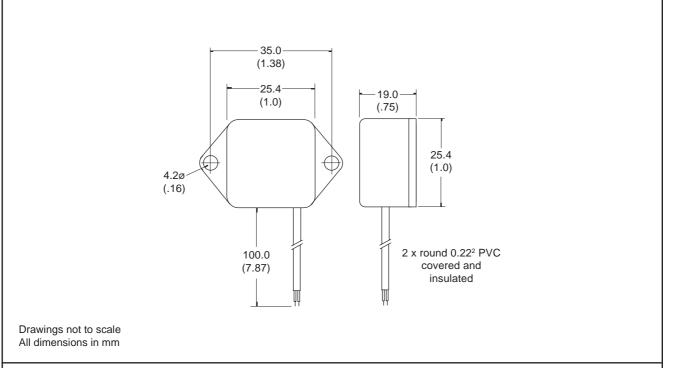

## **MOVEMENT / VIBRATION MODULE - Non Mercury Contacts**

PART NUMBER

W. Gunther GmbH

**Gunther Belgium** 

**Gunther France** 

| Rev. No.                                                                                                            | Revision Note | Date   | Signature | The Comus Group of Companies consist of:   |
|---------------------------------------------------------------------------------------------------------------------|---------------|--------|-----------|--------------------------------------------|
| С                                                                                                                   | Web site 2001 | 1-1-01 | RG        | Assemtech Europe Limited<br>E. Bachem GmbH |
| As part of the company policy of continued product improvement, specifications may change without notice. Our sales |               |        |           | Comus International                        |