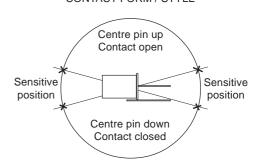

## PRODUCT DATA SHEET

CONTACT FORM / STYLE

Contact Form/Style: Switch types CW1300 may have a normally open or closed contact depending on the positioning of the switch. These switches have a change in sensitivity depending on the switch position.