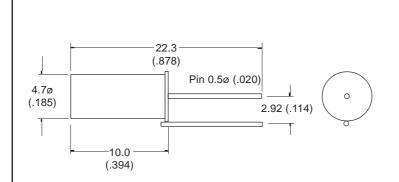

Drawings not to scale All dimensions in mm (inches) nominal

## **MOVEMENT / VIBRATION SWITCH**Non Mercury Contacts

PART NUMBER CW 1300-1

| Rev. No. | Revision Note | Date   | Signature |
|----------|---------------|--------|-----------|
| D        | Web Site 2001 | 1-2-01 | RG        |