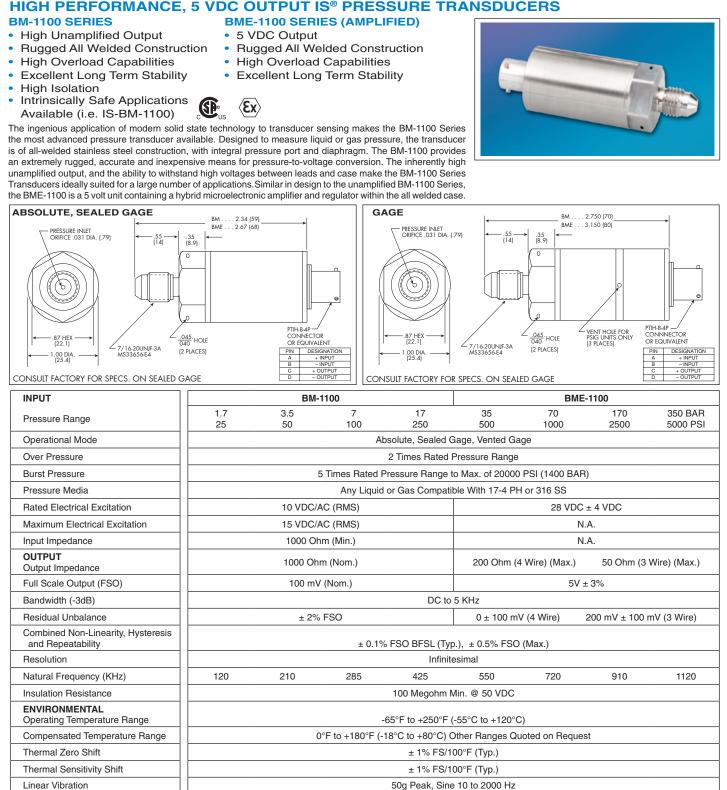

## H PERFORMANCE, 5 VDC OUTPUT IS® PRESSURE TRANSDUCERS

Mounting Torque Note: Custom pressure ranges, accuracies and mechanical configurations available. Dimensions are in inches. Dimensions in parenthesis are in millimeters. Continuous de WM设计AR理动Mernent dipur/phynows sensenti-in coeciom/ion 世祖nge 7755+83376489in Alexand 755+83376182 E-MAIL: szss20@163.com KULITE SEMICONDUCTOR PRODUCTS, INC. • One Willow Tree Road • Leonia, New Jersey 07605 • Tel: 201 461-0900 • Fax: 201 461-0990 • http://www.kulite.com

A. 33656/E4 7/16-20 UNJF-3A

110 Grams Approx.

Altitude

Humidity Mechanical Shock

PHYSICAL

Weight

Pressure Port

**Electrical Connection** 

Pressure Sensing Principle

-150 ft. to + 70,000 ft. Will Not Damage Sensor

100% Relative Humidity

100g half Sine Wave 11 msec. Duration

PTIH-8-4P Connector or Equivalent

Fully Active Four Arm Wheatstone Bridge Dielectrically Isolated Silicon on Silicon 100 Inch-Pounds

B. 1/4"-18 NPT Male

C. Other Ports Available

120 Grams Approx.