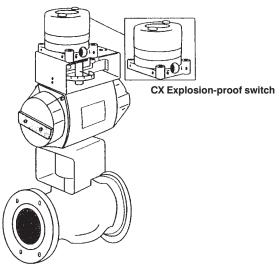

# **Explosion-Proof Switches**

MICRO SWITCH explosion-proof switches contain and cool the escaping hot gases that otherwise could cause an explosion outside the switch. Most of them are UL-CSA listed.

## TYPICAL APPLICATIONS

Petroleum plants Chemical plants Waste treatment facilities Power generating stations Hazardous material handling Grain storage/handling Deep sea oil well platforms