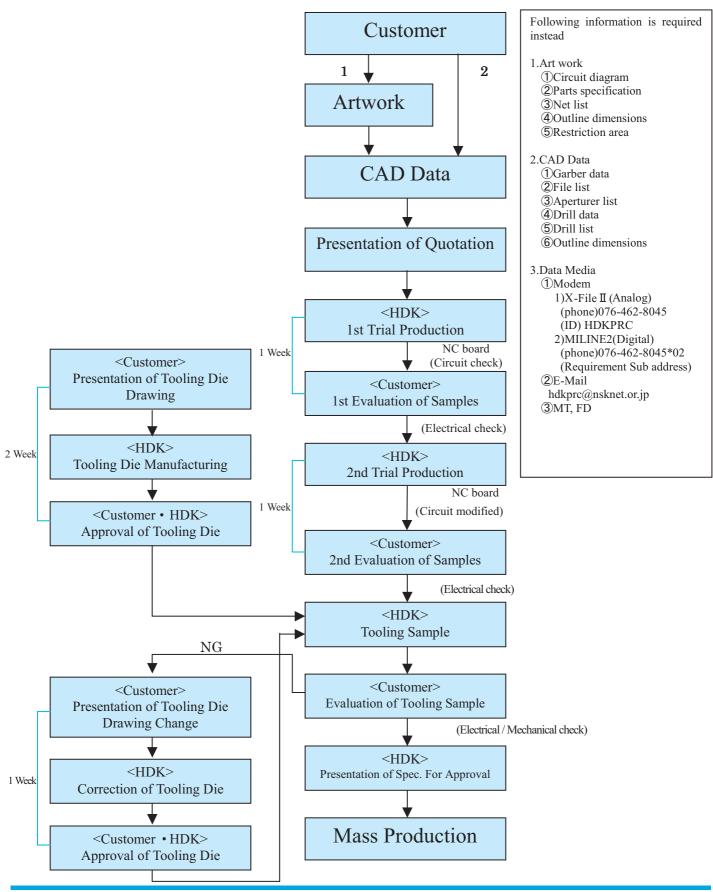

e technique which used silver or copper paste. Polymer through-hole used paper phenolic laminate and it can get high reliability.

PRC's are considered to be one of the effective answers to the recent requirements for miniaturization, light weight, thin and Pb / Sn Free construction of the electronic equipment.

This is also helpful in increasing productivity and reliability.

Main applications include consumer electronic equipment, such as VCR, TV, Radio cassettes and industrial electronic equipment, such as office automation and information equipment, car electronics.

### INDEX

Design Trial Production System Double Sided (Silver / Copper) Polymer Through Hole Board Cross Over Jumper-Lines Carbon Key Contact UL Notice to apply paste through-hole board

# Design•Trial Production System



#### HOKURIKU

Specifications are subject to change without notice. 2

SUNSTAR自动化 http://www.sensor-ic.com/ TEL: 0755-83376489 FAX:0755-83376182 E-MAIL: szss20@163.com