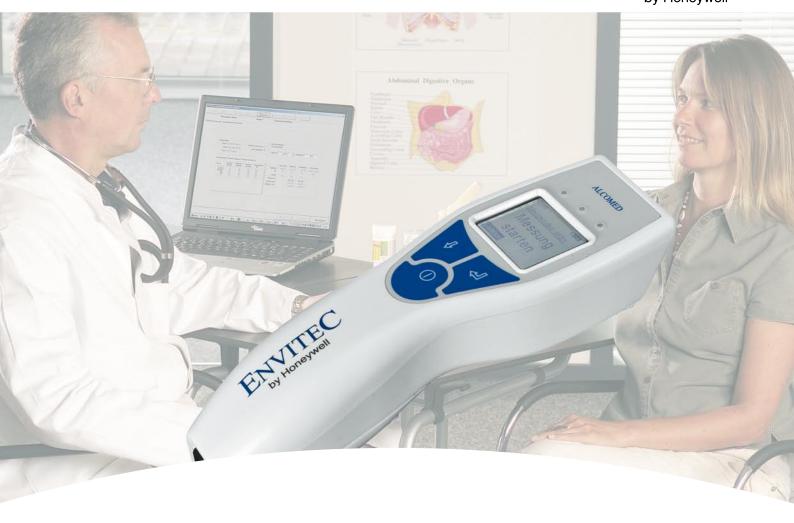

## AlcoMed 6040 —The medical breathalyzer

The AlcoMed 6040 is the breathalyzer for medical applications and is therefore also a perfect assistance:

- in methadone substitution programs to exclude concomitant use of alcohol
- · on unconscious of less cooperative patients detect alcohol in the expired air using the passive mode
- find the influence of alcohol out in hospitals and drug rehabilitation clinics everyday life.
- · in addition clinics and treatment centres

The AlcoMed 6040 has an outstanding performance in:

- Usability (three button one hand operation of clear text menu)
- Large backlit fully graphic display showing clear text
- Speed (ready to measure in 6 sec.!)
- Safety; manly with aggressive patients
- Memory (9999 data sets with measurement value, date, time and number of measurement)
- Extensive data management (PC-Software "Datamanger" to download, statistical analysis and store data sets)