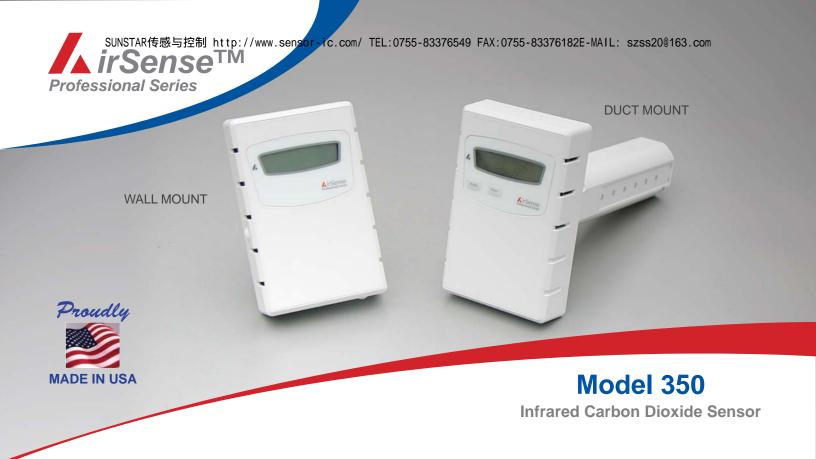

### **Bullet-Proof Performance!**

The new AirSense Model 350 delivers reliable and hassle-free carbon dioxide (CO2) sensing. You know us as a leader in CO2-sensing, but the Model 350 is the strongest, most reliable, and most versatile product we have ever offered!

The Model 350 employs our patented single button calibration, which makes field calibration a snap... but please do not be disappointed if you never need to use this easy calibration feature, because the Model 350 is engineered to give you the best stability available in a low-cost PPM CO2 sensor.

#### **Reliability!**

The AirSense Model 350 comes standard with our patented Adaptive CO2 Sensing software, which prevents the long term drift that has characterized NDIR sensors up to now. Specifically designed to reduce service calls, the Model 350 sets the standard!

### Made in America

AirSense always has been and always *will* be designed and manufactured in America!

| CARBON DIOXIDE SENSOR (CO2)      |                                                        |
|----------------------------------|--------------------------------------------------------|
| Parameter                        | Value                                                  |
| Operating Principle              | Non-dispersive infrared (NDIR)                         |
| Gas Sampling Method              | Diffusion                                              |
| Measurement Range                | 0-2000 ppm<br>(Other ranges available by request)      |
| Repeatability                    | ± 20 ppm CO2                                           |
| Measurement Accuracy             | $\pm$ 30 ppm $\pm$ 2% of reading, whichever is greater |
| Recommended Calibration Interval | 5 years                                                |
| Warm Up Time                     | Less than 1 minute                                     |
| Power Requirements               | 18 - 30 VDC or 18 - 28 Vrms AC                         |
| Operating Temperature Range      | 0 - 50 °C                                              |
| Operating Humidity Range         | 0 - 99% RH, non-condensing                             |
| Voltage Output (linear)          | 0 - 10 VDC full-scale standard                         |
| Optional Current Output (linear) | $4-20 \text{ mA } \text{R}_{\text{LOOP}} < 600 \Omega$ |
| Calibration                      | ONE Point : Single-button calibration (Patented)       |
| Dimensions                       | 4.5 x 2.8 x 0.9 inches                                 |
| Warranty                         | 18 Months                                              |