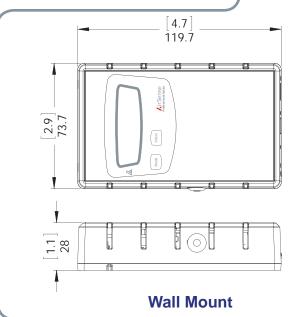

### Made in America

AirSense always has been and always *will* be designed and manufactured in America!

| CARBON DIOXIDE SENSOR (CO2)      |                                                        |
|----------------------------------|--------------------------------------------------------|
| Parameter                        | Value                                                  |
| Operating Principle              | Non-dispersive infrared (NDIR)                         |
| Gas Sampling Method              | Diffusion                                              |
| Measurement Range                | 0-2000 ppm<br>(Other ranges available by request)      |
| Repeatability                    | ± 20 ppm CO2                                           |
| Measurement Accuracy             | $\pm$ 30 ppm $\pm$ 2% of reading, whichever is greater |
| Recommended Calibration Interval | 5 years                                                |
| Warm Up Time                     | Less than 1 minute                                     |
| Power Requirements               | 18 - 30 VDC or 18 - 28 Vrms AC                         |
| Operating Temperature Range      | 0 - 50 °C                                              |
| Operating Humidity Range         | 0 - 99% RH, non-condensing                             |
| Voltage Output (linear)          | 0 - 10 VDC full-scale standard                         |
| Optional Current Output (linear) | $4-20 \text{ mA } \text{R}_{\text{LOOP}} < 600 \Omega$ |
| Calibration                      | ONE Point : Single-button calibration (Patented)       |
| Dimensions                       | 4.5 x 2.8 x 0.9 inches                                 |
| Warranty                         | 18 Months                                              |