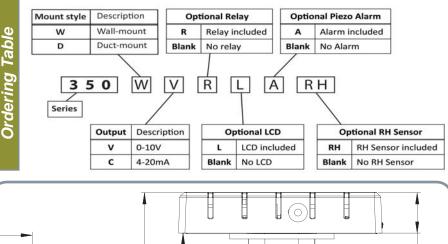

## You get more for less!

The AirSense Model 350 is the successor to our tried-and-true Model 310e. This next generation product allows you to order only those features you need, saving you money!

In addition, new features (such as an alarm or RH Sensor) are now available for very little cost!